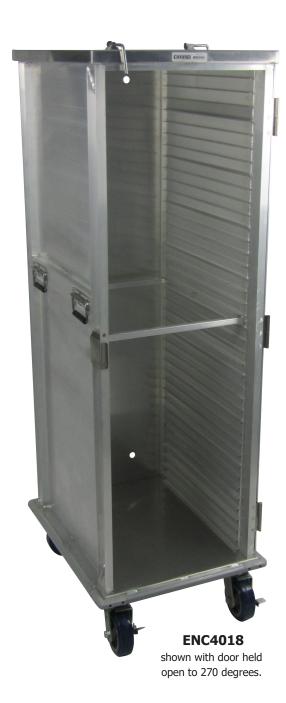

## **HEAVY-DUTY ENCLOSED TRANSPORT CABINET**

Channel's heavy-duty enclosed transport cabinet offers a rugged and dependable solution for storing, holding and transporting.

- Manufactured using heavy-duty, high tensile strength, all-welded aluminum.
- Non-insulated enclosed cabinet for storing, holding and transporting.
- Corrugated sidewalls securely accommodates (40) 18" x 26" pans or (80) 13" x 18" pans (2-per level).
- Heavy-duty door with lockable door latch, and 270 degree door swing with hold open latch.
- Standard with bumpers for added protection during transport.
- Four (4) fold-away ergonomic, hinged handles for ease of mobility.
- Airflow vent holes on rear panel.

| HEAVY-DUTY ENCLOSED BUN PAN RACK ALUMINUM CONSTRUCTION |                            |        |        |     |     |
|--------------------------------------------------------|----------------------------|--------|--------|-----|-----|
| Model                                                  | Spacing/Capacity           | н      | W      | D   | WT  |
| ENC4018                                                | EL 1 <sup>1/2</sup> " / 40 | 711/2" | 231/2" | 29" | 120 |