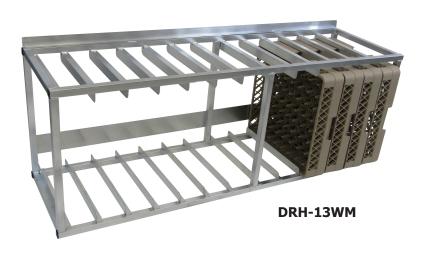

## **DISH RACK HOLDER - WALL MOUNT**

Channel's dish racks offer an efficient and accessible solution for storing and drying in a wall mounted application.

- Manufactured using heavy-duty, high tensile strength, extruded aluminum tubing and angles, with an aluminum wall mount bracket and strap.
- Designed to accommodate 20" x 20" dish racks.
- Wall mount design provides for an efficient and accessible solution, utilizing often unused, but valuable space.
- Ideal for mounting above sinks, drying stations, tables, etc.
- Wall mount hardware not included.
- Lifetime guarantee against rust.

| DISH RACK HOLDER - WALL MOUNT ALUMINUM CONSTRUCTION |                       |        |        |     |    |
|-----------------------------------------------------|-----------------------|--------|--------|-----|----|
| MODEL                                               | Spacing /<br>Capacity | н      | w      | D   | WT |
| DRH-7WM                                             | 4.5" / 7              | 251/2" | 331/2" | 18" | 21 |
| DRH-13WM                                            | 4.5" / 13             | 251/2" | 611/2" | 18" | 38 |